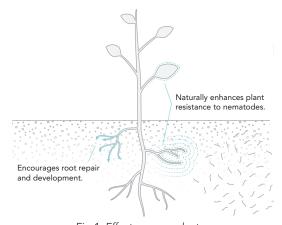

### KNOWN PRODUCT USES

Nematode control Root growth

Root repair

**NEMguard® SC** deploys polysulphides to naturally protect plants against nematodes and encourages root development and repair.

#### MODE OF ACTION

**NEMguard® SC** is a formulation of powerful, natural specifically selected Polysulphides:

- These Polysulphides give NEMguard<sup>®</sup> SC its strong nematicidal effect.
- When nematodes come into contact with NEMguard® SC the polysulphide molecules penetrate through the cuticle, and a lethal biochemical chain reaction begins, causing the nematode to die due to oxidative stress.
- > NEMguard® SC promotes root repair and development.

Fig 1. Effect on crop plants.

Fig 2. Effect on nematodes.