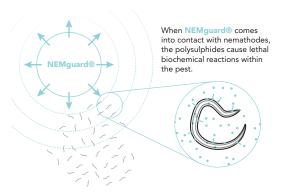

#### MODE OF ACTION

**NEMguard® SC** is a formulation of powerful, natural specifically selected Polysulphides:

- These Polysulphides give NEMguard<sup>®</sup> SC its strong nematicidal effect.
- When nematodes come into contact with NEMguard® SC the polysulphide molecules penetrate through the cuticle, and a lethal biochemical chain reaction begins, causing the nematode to die due to oxidative stress.
- > NEMguard® SC promotes root repair and development.

Fig 1. Effect on crop plants.

Fig 2. Effect on nematodes.