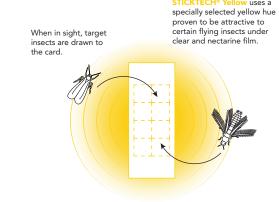

#### **MECHANISM AND MODE OF ACTION**

**STICKTECH® Plus Yellow** uses an adhesive coated card (measuring 10cm x 25cm) with a selected yellow hue to emit a specific wavelength of light (under clear or nectarine plastic films) to attract and trap adult Thrips and whiteflies, reducing pest population.

\*REI: Re-Entry Interval

\*\*PHI: Post Harvest Interval

\*\*\* If the cards are full or dusty, replace immediatly.

When insects make contact with the card, they immediatly stick to the adhesive coating, trapping them. Once trapped, the pests eventually die.